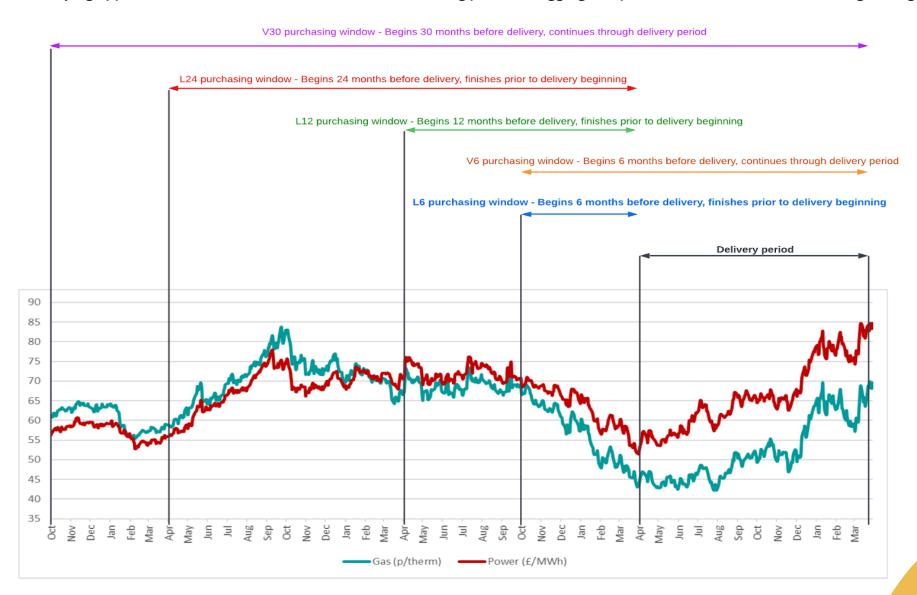

## **Trading strategies**

Crown Commercial Service (CCS) offers a number of flexible procurement routes that are underpinned by robust risk management strategies. These are for those customers who would prefer CCS to purchase their energy requirements over a period of time to mitigate volatile market movements. Volumes are aggregated together and purchased by our specialist and dedicated Trading team on the wholesale commodity markets. This allows more buying opportunities and for customers to benefit from being part of an aggregated portfolio. Below are the CCS trading strategies.

## Locked (L6)

- 6 month purchase window prior to the start of delivery
- Enter the market multiple times during this period
- Purchasing is complete before delivery begins
- Monthly commodity price will be set for the entire delivery year

Fixed price to help manage budgets

Locked (L12)

- 10 month purchase window prior to the start of delivery
- Enter the market multiple times during this period
- Purchasing is complete before delivery begins and energy rates delivered in advance of supply year
- Monthly commodity price will be set for the entire delivery year

## **Short Term Variable (V6)**

- 18 month purchase window; begins 6 months before delivery and continues throughout
- Purchase at day ahead and intra month level
- Enter the market multiple times during this period
- Commodity prices change on a monthly basis

## Long Term Variable (V30)

- 42 month purchase window; begins 30 months before delivery and continues throughout
- Purchase at day ahead and intra month level
- Enter the market multiple times during this period
- Commodity prices change on a monthly basis

**Locked 24 (L24)** 

- 22 month purchase window before the start of delivery
- Enter the market multiple times during this period
- Purchasing is complete before delivery begins and energy rates delivered in advance of supply year
- Monthly commodity price will be set for the entire delivery year